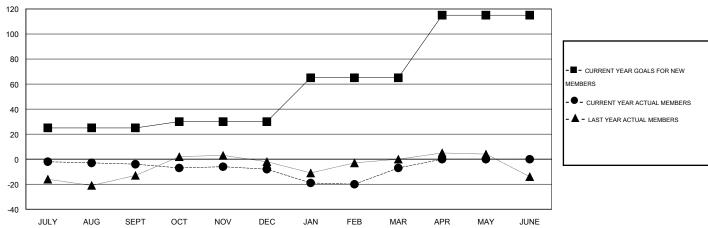

#### GOALS AND ACTUAL MEMBERS CUMULATIVE

| DROPPED CLUBS: 2  DROPPED MEMBERS |    | 22 CLUBS OF 33 ADDED 1 OR MORE<br>NEW MEMBERS | GENDER DISTRIBUTION           MALE         560 (60.74%)           FEMALE         362 (39.26%) |     |
|-----------------------------------|----|-----------------------------------------------|-----------------------------------------------------------------------------------------------|-----|
| DECEASED                          | 10 | CLICK HERE FOR HEALTH                         |                                                                                               |     |
| CLUB CANCELLED                    | 0  | ASSESSMENT DATA                               | FAMILY UNIT MEMBERS                                                                           | 262 |
| OTHER                             | 80 | - COLOGINATION STATES                         | HEAD OF HOUSEHOLD                                                                             | 130 |
| TOTAL                             | 90 |                                               | NON-HEAD OF HOUSEHOLD                                                                         | 132 |

### **LOCATION OREGON**

| $\sim$ |   | - | ٠. | $\overline{}$ | ٨ | - 1 | ı |
|--------|---|---|----|---------------|---|-----|---|
| G      | W | н |    | C.            | А |     | ı |

|                            |                  | Clubs     |                  |                  |                          |                    | Members                             |                    |                  |
|----------------------------|------------------|-----------|------------------|------------------|--------------------------|--------------------|-------------------------------------|--------------------|------------------|
| RESULTS FOR 2015-2016      |                  |           |                  |                  | RESULTS FOR 2015-2016    |                    |                                     |                    |                  |
| QUARTER                    | NEW CLUB<br>GOAL | NEW CLUBS | DROPPED<br>CLUBS | NET<br>GAIN/LOSS | QUARTER                  | NEW MEMBER<br>GOAL | CHARTER AND<br>NEW MEMBERS<br>ADDED | DROPPED<br>MEMBERS | NET<br>GAIN/LOSS |
| JULY/AUG/SEPT              | 1                | 0         | 2                | -2<br>0          | JULY/AUG/SEPT            | 25<br>5            | 31<br>20                            | 35<br>24           | -4<br>-4         |
| OCT/NOV/DEC<br>JAN/FEB/MAR | 1                | 0         | 0                | 0                | OCT/NOV/DEC  JAN/FEB/MAR | 35<br>50           | 32<br>0                             | 31                 | 1                |
| APR/MAY/JUNE               | 1                | U         | U                | U                | APR/MAY/JUNE             | 50                 | U                                   | U                  | U                |