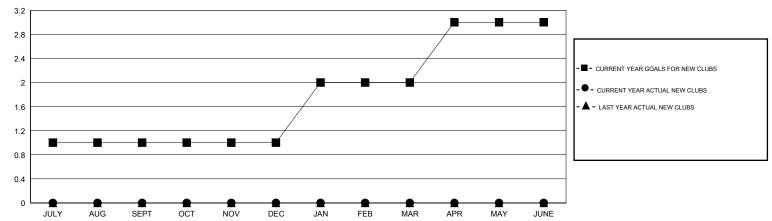

### GOALS AND ACTUAL NEW CLUBS CUMULATIVE

### **LOCATION OREGON**

| $\sim$ |   | - | ٠. | $\overline{}$ | ٨ | - 1 | ı |
|--------|---|---|----|---------------|---|-----|---|
| G      | W | н |    | C.            | А |     | ı |

|                            |                  | Clubs     |                  |                  |                          |                    | Members                             |                    |                  |
|----------------------------|------------------|-----------|------------------|------------------|--------------------------|--------------------|-------------------------------------|--------------------|------------------|
| RESULTS FOR 2015-2016      |                  |           |                  |                  | RESULTS FOR 2015-2016    |                    |                                     |                    |                  |
| QUARTER                    | NEW CLUB<br>GOAL | NEW CLUBS | DROPPED<br>CLUBS | NET<br>GAIN/LOSS | QUARTER                  | NEW MEMBER<br>GOAL | CHARTER AND<br>NEW MEMBERS<br>ADDED | DROPPED<br>MEMBERS | NET<br>GAIN/LOSS |
| JULY/AUG/SEPT              | 1                | 0         | 2                | -2<br>0          | JULY/AUG/SEPT            | 25<br>5            | 31<br>20                            | 35<br>24           | -4<br>-4         |
| OCT/NOV/DEC<br>JAN/FEB/MAR | 1                | 0         | 0                | 0                | OCT/NOV/DEC  JAN/FEB/MAR | 35<br>50           | 32<br>0                             | 31                 | 1                |
| APR/MAY/JUNE               | 1                | U         | U                | U                | APR/MAY/JUNE             | 50                 | U                                   | U                  | U                |